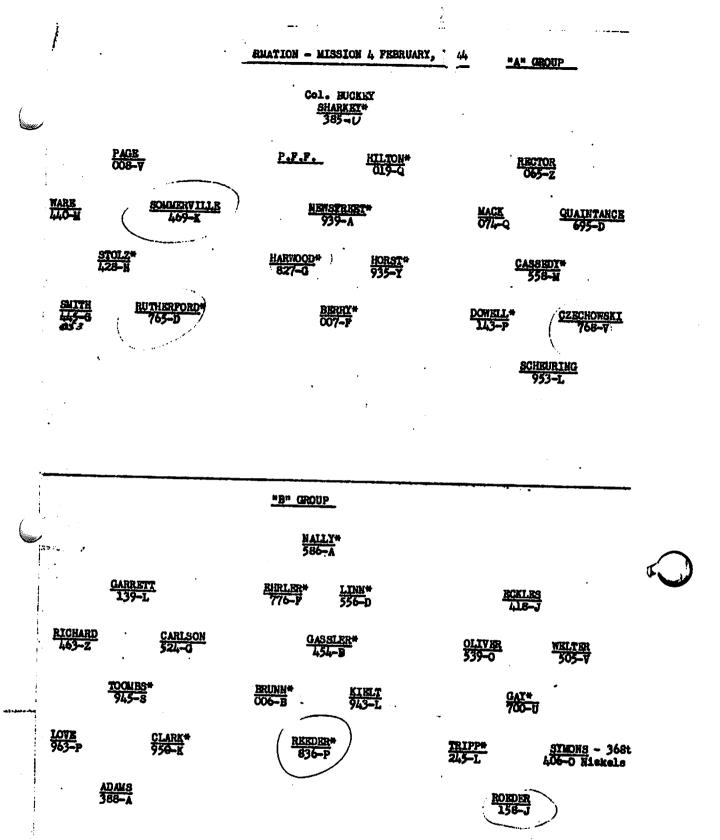

7. Aircraft Returning Early

A/C #827-G, Pilot Lt. Haywood, turned back at 0906 hours at Loughbrough due to #1 oil cooler inoperative. Failure of core.

A/C #763-V, Pilot Lt. Czechowski, turned back at 1017 hours at 3 miles North East of Clacton (51°50'N-01°06'E) due to Navigator's oxygen guage leaking.

A/C #469-K, Pilot Lt. Somerville, turned back at 10 minutes off English Coast due to Navigator ill at altitude.

A/C #765-D, Pilot Lt. Rutherford, turned back at 1059 hours on course 1 mile from Dutch Coast due to #2 exhaust manifold broken.

A/C #836-P, Pilot Lt. Reeder, turned back at 1055 hours North of course (51°50'N-03°35'E) off Dutch Coast due to #2 engine rough at altitude. A/C #158-J, Pilot Lt. Roeder, did not take off, ran off runway.