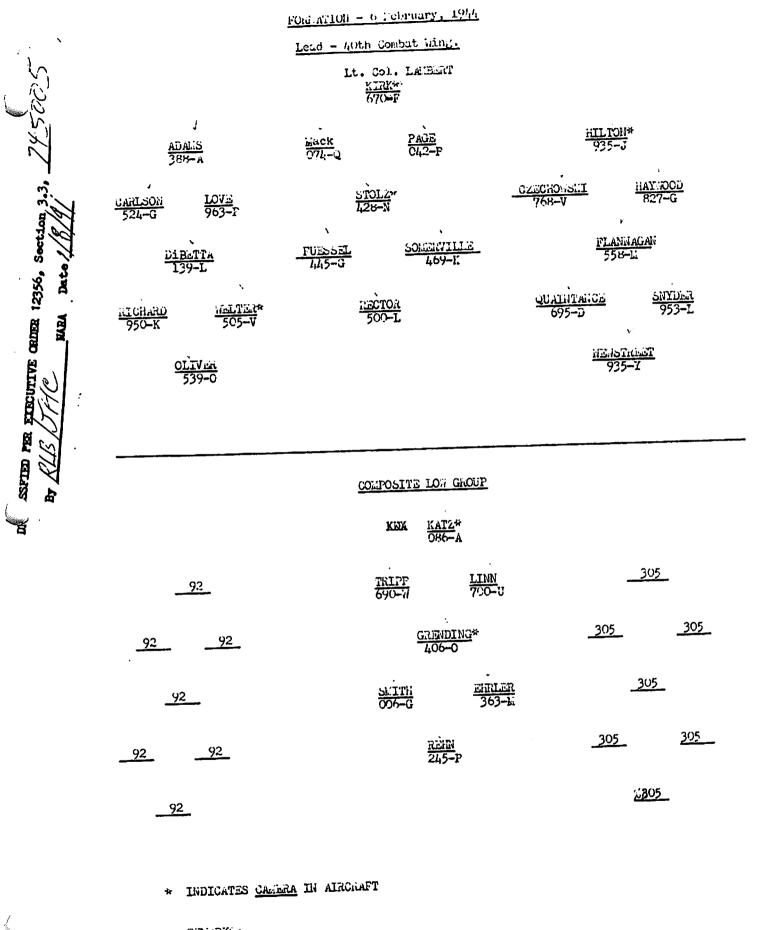

### 6. <u>Disposition of Bombs</u>

Of the 28 A/C dispatched by the 306th Group, 25 brought back 12 x 500 each. A/C #558, Pilot Major Flannagan, jettiuoned 8 x 500 in the channel and brought back 4 x 500. A/C #139, Pilot Lt. DiBetta jettisoned 7 x 500 in the channel and brought back 5 x 500. A/C #406, Pilot Lt. Grending, flying with the Lead Squadron of the Composite Group, jettisoned 12 x 500 in the channel. A total of 309 x 500 were brought back and 27 x 500 jettisoned.

> JOIN A. BAIRNSFATHER, Major, Air Corps, Group S-2.

18/4); 245000 WEN Date ORIDER 12356, 🖔 ы

DE LASSETED PER FIREUTIVE CRUER 12356, Soction 3.3, 24500

REJARKS:\_\_\_\_\_

.

| . 🖤                                                                                                                                                                                |                                                                                                                 |
|------------------------------------------------------------------------------------------------------------------------------------------------------------------------------------|-----------------------------------------------------------------------------------------------------------------|
| Hq. 306th. Bomb Group (H)                                                                                                                                                          | FLAK REPORT Date Fobruary, 1944                                                                                 |
|                                                                                                                                                                                    | TargetNancy/Essay                                                                                               |
| 1. Route followed. 50905 W.<br>Chartres, to 5 miles South                                                                                                                          | -OL <sup>0</sup> 20'E. to 30 miles South of I.P. to target to<br>h of Bernay to Tricqueville to 49°52'MCO°35'E. |
| 2. Visibility at Target (An<br>6/10ths over most of Prus                                                                                                                           | y condensation trails?)10/10ths at target, 4/10-<br>nos. Clear at Coast.                                        |
| ₿. No. of A/C over Target.                                                                                                                                                         | 28                                                                                                              |
| A/C shot down by Flak, s<br>LEAD GROUP 670<br><u>388</u> 15,000<br><u>524</u> 963 074 042<br>139 428                                                                               | if seriously a maged, inserv saddi o ,                                                                          |
| <u>950 505 445 469</u><br>539 500                                                                                                                                                  | $\frac{695}{925}$ $\frac{953}{$                                                                                 |
|                                                                                                                                                                                    | 92nd 505th                                                                                                      |
|                                                                                                                                                                                    |                                                                                                                 |
|                                                                                                                                                                                    | (from lead A/C if possible) Home                                                                                |
| 6. How long did formation                                                                                                                                                          | fly straight and leval before bombing ? None                                                                    |
| 7. Turn after bombing Hone                                                                                                                                                         |                                                                                                                 |
| 8. Position of Group in re                                                                                                                                                         | elation to other Groups Load Group and Load Squadre<br>of Los Group of Loth CLA                                 |
| 9. What evasive action was                                                                                                                                                         | s taken <b>ilone</b>                                                                                            |
| ing if possible a sugg<br>Continous following pr<br>fixed barrages.<br>ROMILLY - Menger, inacou<br>PARIS - Moderate, inac<br>Etampes - Monger, inacou<br>Chartres - Monger, inacou | courate barrage.<br>urate.<br>ourate.<br>courate, predicted concentration.<br>rage.<br>courate, tracking.       |
| 11. Any other Commuts, Ph                                                                                                                                                          |                                                                                                                 |