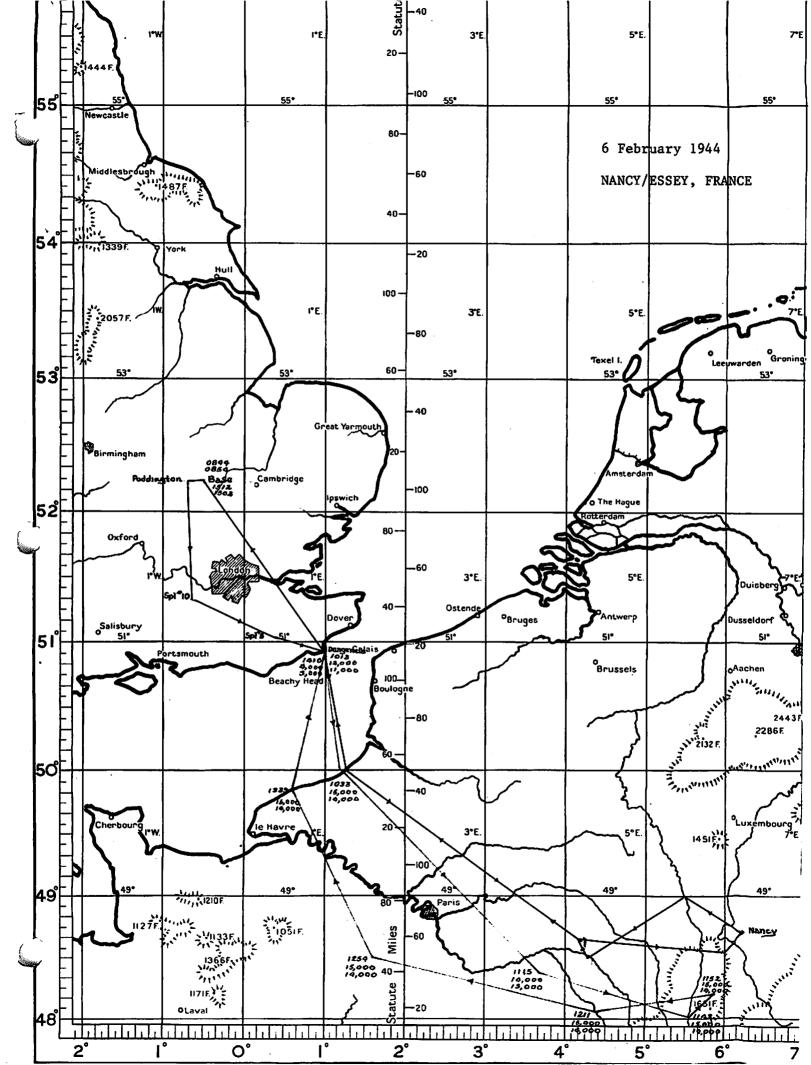

## TO : Communding Officer, 306th Bombardment Group (H)

SUBJECT: Intelligence Narrative. MISSION: NANCY/ESSEY A/D, 6 February, 1944.

1. <u>Narrative</u>

The 306th Group leading the 40th CEW, following the 1st CHW, left English Coust, Dungeness, 1013 hours, at 11,700 feet. The Group crossed eneny Coast at 50°05'N.-01°20'E., 1032 hours at 15,000 feet. 9/10 to 10/10ths undercast starting mid-channel, with Gee box out of order, made definite fixes impossible. DR placed the Group South of Coast on way in, ending about thirty miles South of vicinity of target. First definite fix on way out was at Chartres at 1254 hours, when Gee box came back. Five miles SE of Chartres clouds disappeared, but position was not identified in time to make bombing run possible. When A/D was identified, decision against second run was based on proximity of dwellings. Next A/D seen was Bernay, at 1315 hours, from five miles SW; proximity of dwellings made for ne bombing. Still following lat CBN, turned North, apparently heading for Tricqueville. Clouds hid A/D until too late for bombing. Clouds and withdrawal North of Fighter Support decided Group Leader against circling for a try at Tricqueville. The formation passed directly over A/D and followed 1st GBM North still searching for possible target. Clouds increasing to 7/10ths nearing Coast made identification impossible. The Group left enemy Coast 49°52'N.-00°35'K., 1338 hours, at 15,000 feet. Our formation crossed English Coast at Dungeness 1409 hours at 4,000 feet, landing at Base at 1455 hours.

### 2. Fighter Opposition and Fighter Support

No enemy A/C were seen. The escort supported completely throughout, despite wide deviation from briefed course over overcast. The P-47s gave support from 1035 hours inside French Coast to area of Primary, the P-38s from 1145 hours to 13392 hours over channel, and the P-51s from 1210 hours on out. Some P-47s were also seen on way out.

### 3. A.A. Cun fire

A.A. gun fire was negligible. Meager and inaccurate fire from Chartres A/D, Le Harve, and Bornay enroute out.

4. Bombing

No bombs dropped due to overcast. 9/10ths cloud provented identification of Primary, and various degrees of cloud prevented a bomb run on possible targets of opportunity which could be identified, thereafter.